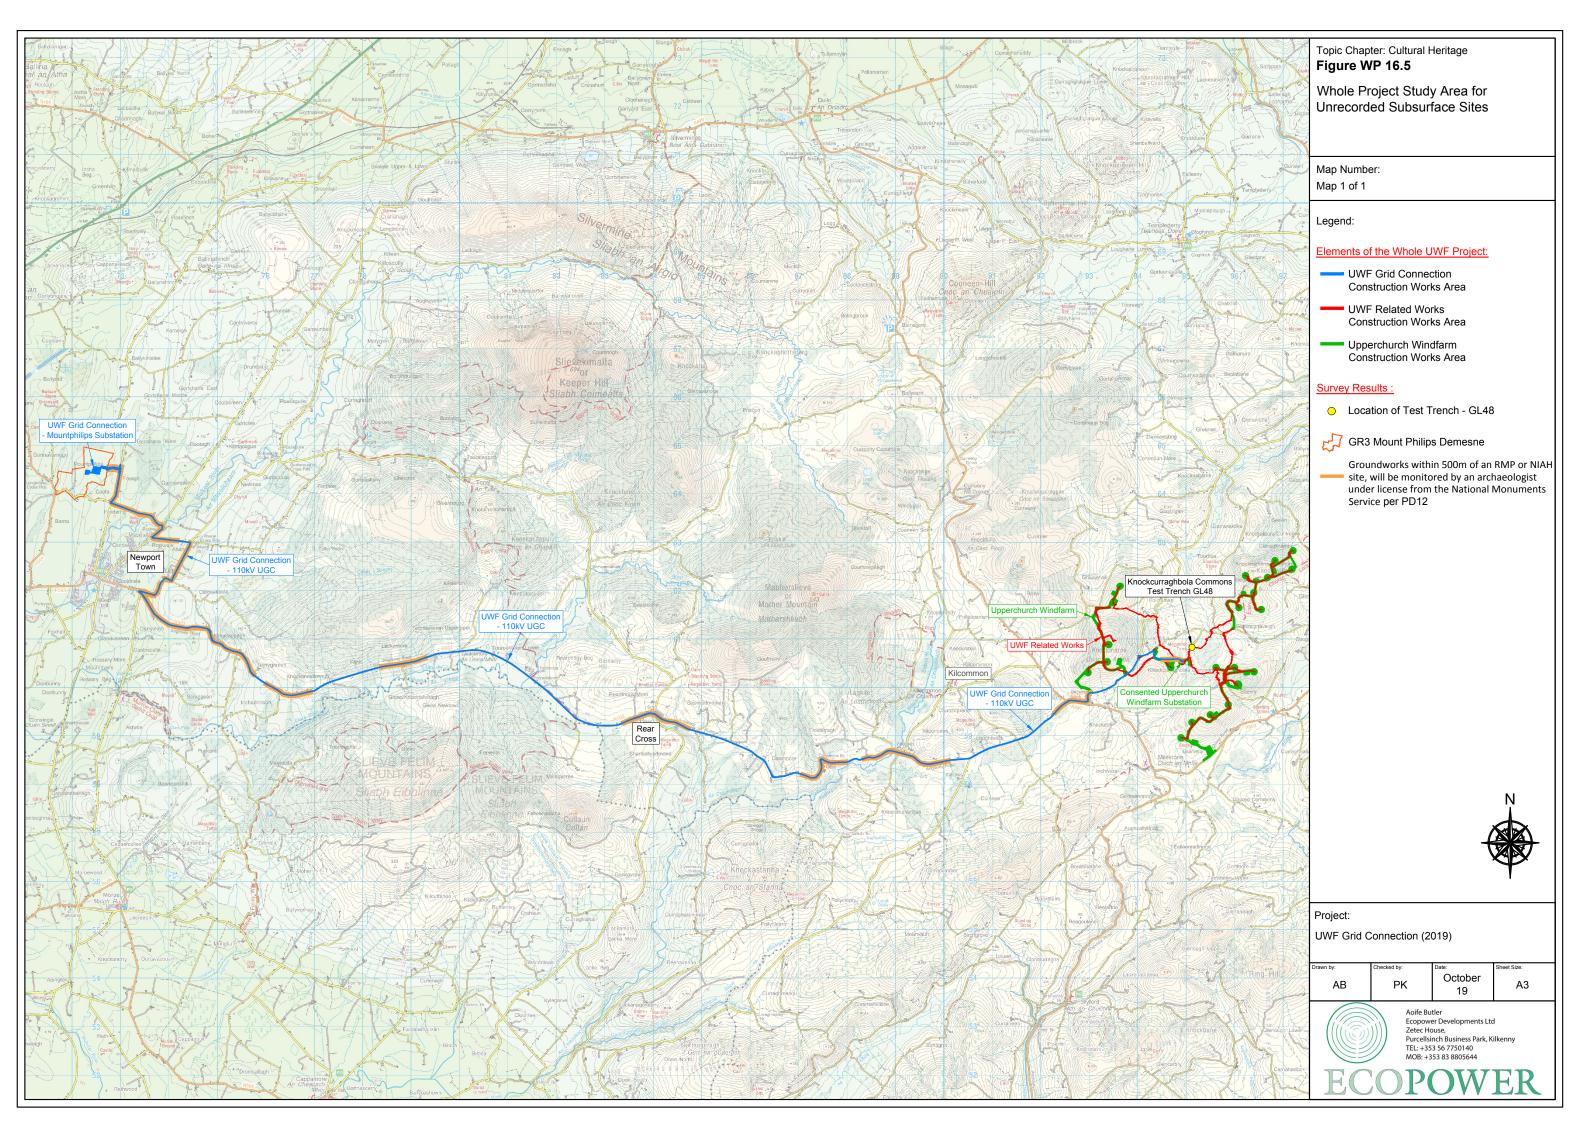

Topic Chapter: Cultural Heritage

# Figure CE 16.5

UWF Grid Connection Cumulative Evaluation Study Area for Unrecorded Subsurface Sites

Map Number: Map 1 of 1

#### Study Area Extents:

UWF Grid Connection Construction Works Area

#### Cumulative Evaluation Projects:

- UWF Related Works Construction Works Area
- Upperchurch Windfarm Construction Works Area

# Survey Results:

- GR3 Mount Philips Demesne
  - Groundworks within 500m of an RMP or NIAH site, will be monitored by an archaeologist under license from the National Monuments Service per PD12

| Drawn by:                                                                                                                                         | Checked by: | Date:         | Sheet Size: |
|---------------------------------------------------------------------------------------------------------------------------------------------------|-------------|---------------|-------------|
| AB                                                                                                                                                | PK          | October<br>19 | A3          |
| Aoife Butler<br>Ecopower Developments Ltd<br>Zetec House,<br>Purcellsinch Business Park, Kilkenny<br>TEL: +353 56 7750140<br>MOB: +353 88 8805644 |             |               |             |
| ECOPOWER                                                                                                                                          |             |               |             |