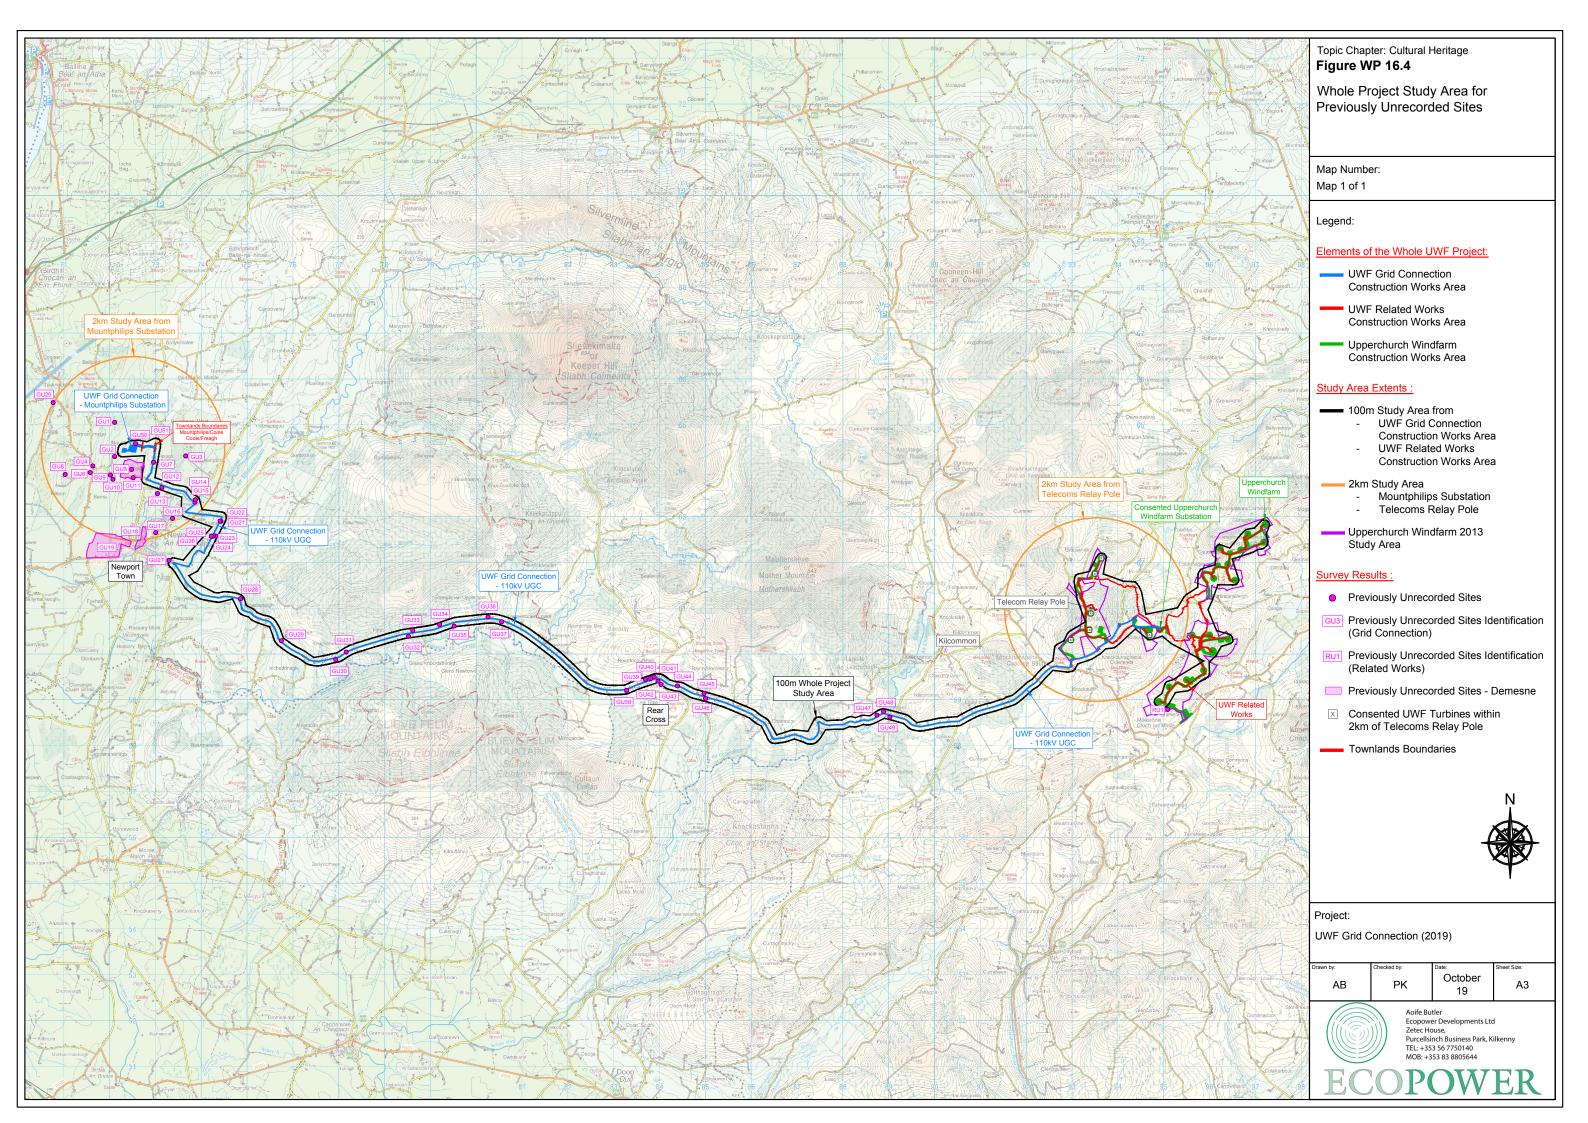

Topic Chapter: Cultural Heritage

# Figure CE 16.5

UWF Grid Connection Cumulative Evaluation Study Area for Unrecorded Subsurface Sites

Map Number: Map 1 of 1

#### Study Area Extents:

UWF Grid Connection Construction Works Area

#### Cumulative Evaluation Projects:

- UWF Related Works Construction Works Area
- Upperchurch Windfarm Construction Works Area

# Survey Results:

- GR3 Mount Philips Demesne
  - Groundworks within 500m of an RMP or NIAH site, will be monitored by an archaeologist under license from the National Monuments Service per PD12

| Drawn by:                                                                                                                                         | Checked by: | Date:         | Sheet Size: |
|---------------------------------------------------------------------------------------------------------------------------------------------------|-------------|---------------|-------------|
| AB                                                                                                                                                | PK          | October<br>19 | A3          |
| Aoife Butler<br>Ecopower Developments Ltd<br>Zetec House,<br>Purcellsinch Business Park, Kilkenny<br>TEL: +353 56 7750140<br>MOB: +353 88 8805644 |             |               |             |
| ECOPOWER                                                                                                                                          |             |               |             |