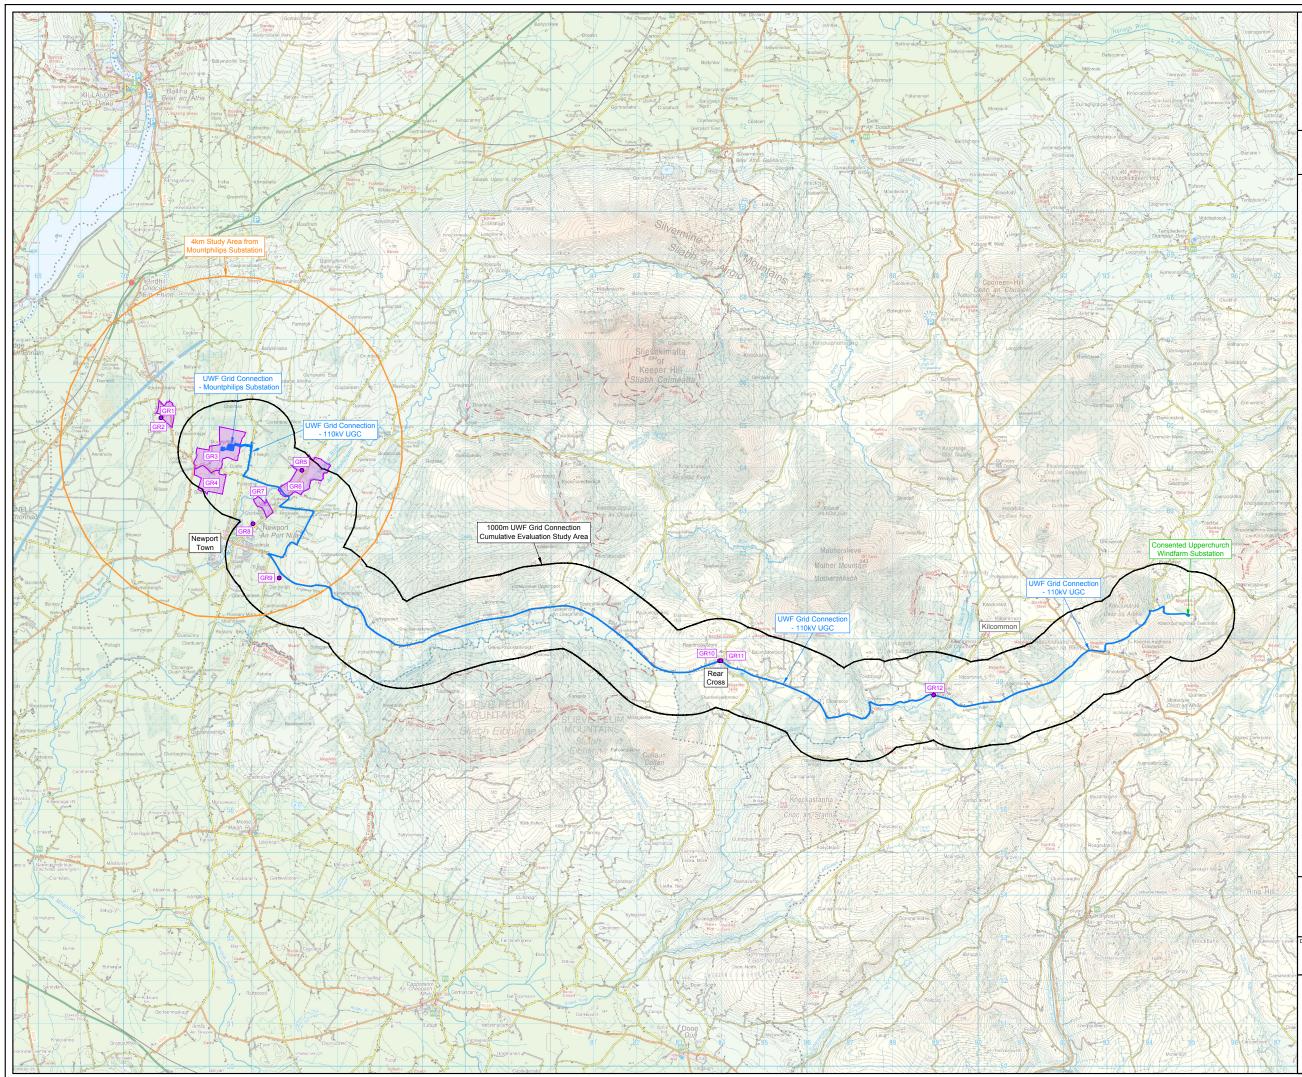

# Figure CE 16.3

UWF Grid Connection Cumulative Evaluation Study Area for Other Recorded Sites

Map Number: Map 1 of 1

#### Legend:

- Subject Development:
- UWF Grid Connection Construction Works Area

## Study Area Extents:

- 1000m Study Area from the UWF Grid Connection Construction Works Area
- 4km Study Area from Mountphilips Substation

## Survey Results:

- Other Recorded Sites
- GR6 Other Recorded Sites Identification (Grid Connection)
- Other Recorded Site Demesne

Note: No Other Recorded Sites within the study area for any of the Other Elements of the Whole UWF Project.