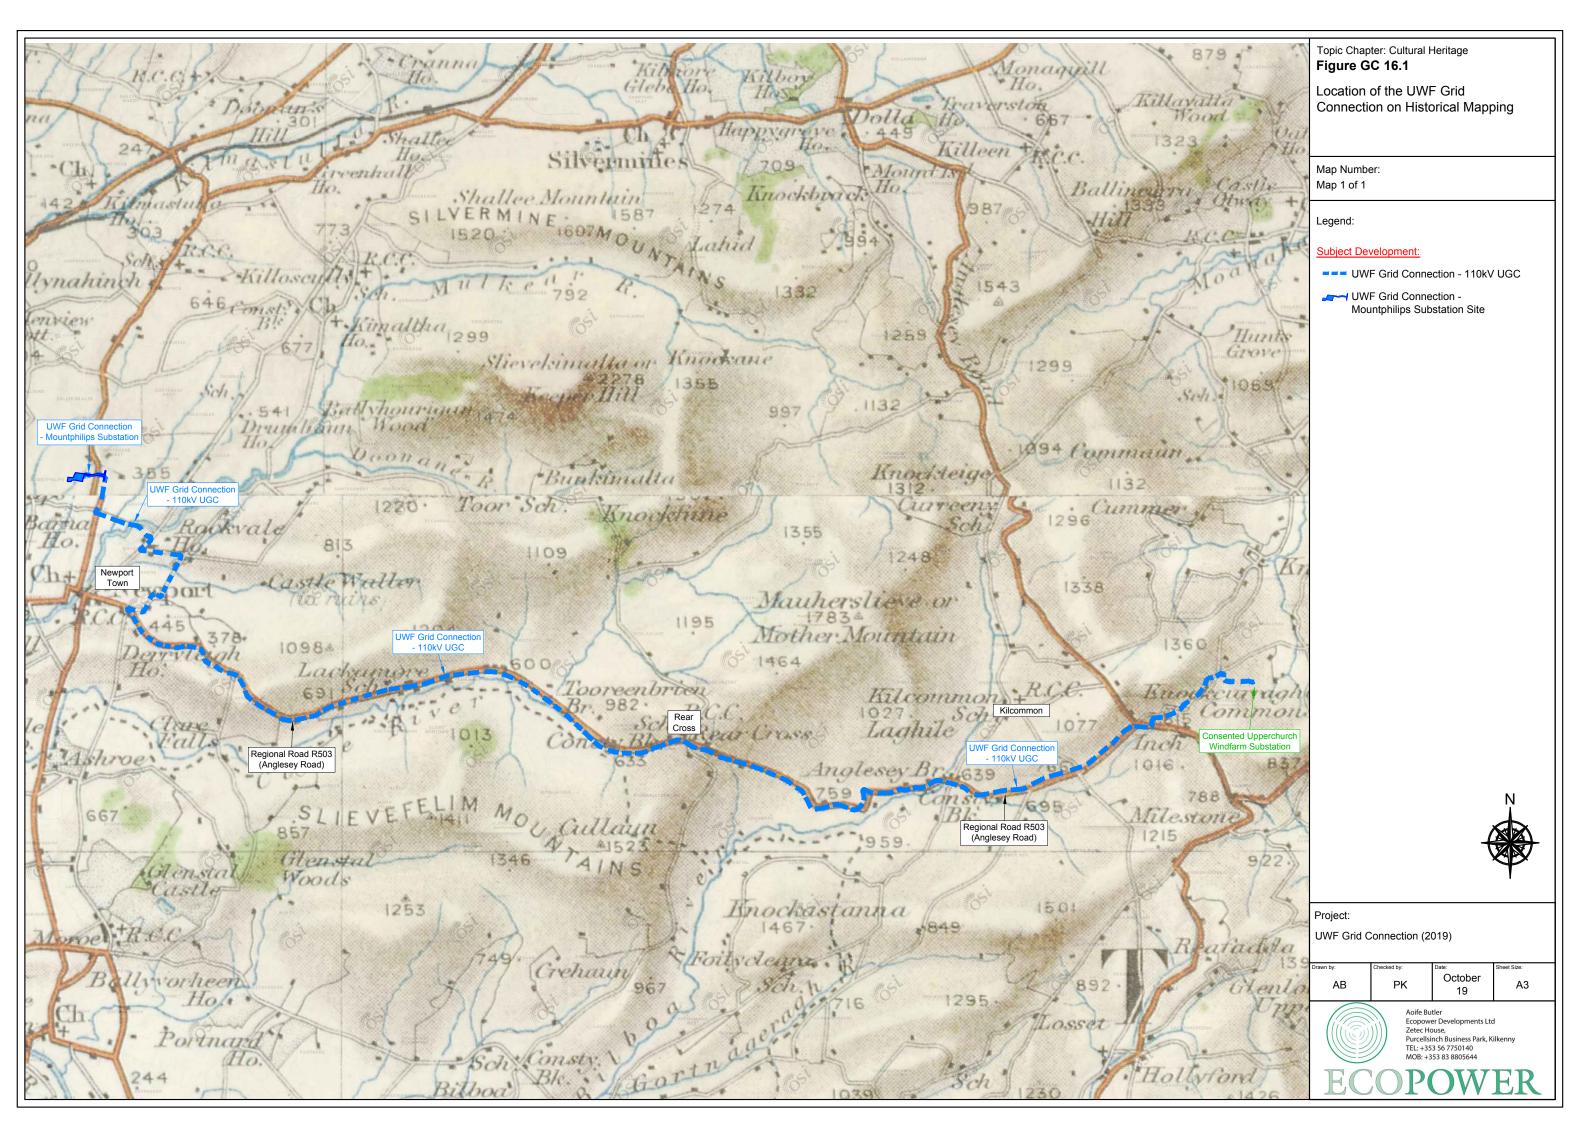

## Topic Chapter: Cultural Heritage

# Figure GC 16.2

UWF Grid Connection Study Area for Recorded Legally Protected Sites

Map Number: Map 1 of 1

#### Legend:

- Study Area Extents:
- UWF Grid Connection Construction Works Area
- 500m Study Area from the UWF Grid Connection Construction Works Area
- 2km Study Area from the Mountphilips Substation

## Survey Results:

- Recorded Legally Protected Sites
- GL16 Recorded Legally Protected Sites Identification (Grid Connection)

#### Project:

| Drawn by:                                                                                                                                         | Checked by: | Date:         | Sheet Size: |
|---------------------------------------------------------------------------------------------------------------------------------------------------|-------------|---------------|-------------|
| AB                                                                                                                                                | PK          | October<br>19 | A3          |
| Aoife Butler<br>Ecopower Developments Ltd<br>Zetec House,<br>Purcellsinch Business Park, Kilkenny<br>TEL: +353 56 7750140<br>MOB: +353 83 8805644 |             |               |             |
| ECOPOWER                                                                                                                                          |             |               |             |