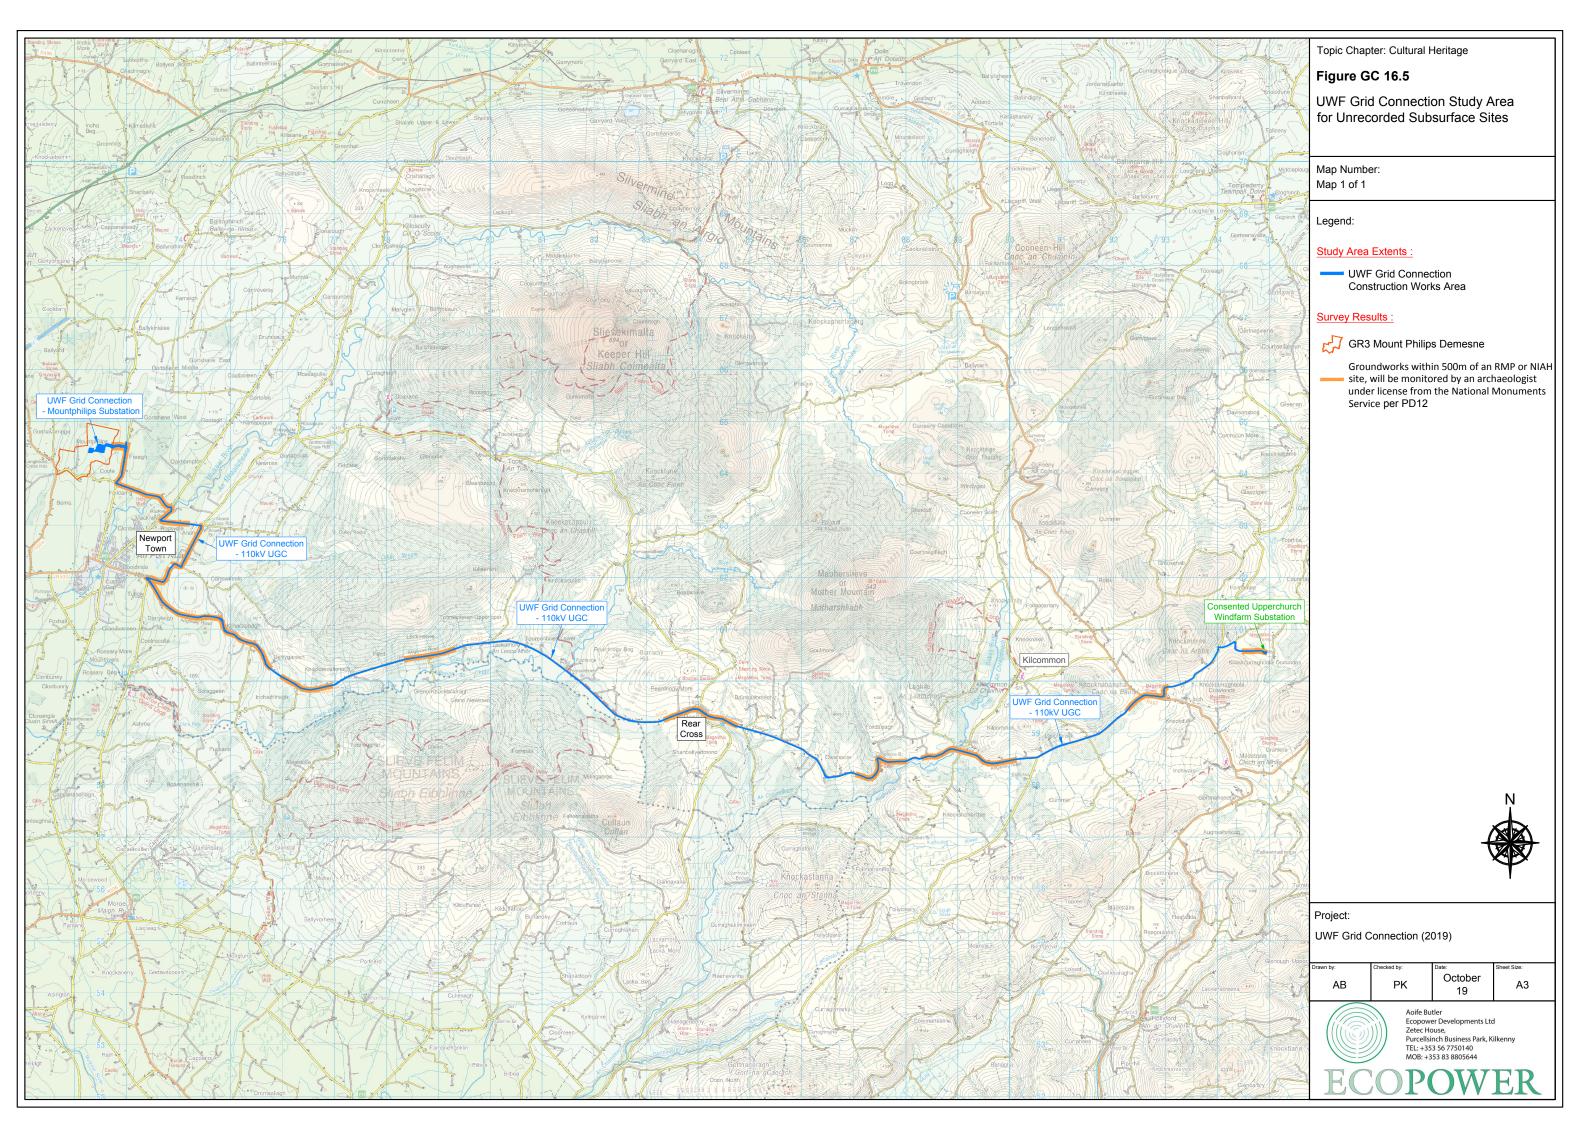

Topic Chapter: Cultural Heritage

# Figure CE 16.5

UWF Grid Connection Cumulative Evaluation Study Area for Unrecorded Subsurface Sites

Map Number: Map 1 of 1

#### Study Area Extents:

UWF Grid Connection Construction Works Area

#### Cumulative Evaluation Projects:

- UWF Related Works Construction Works Area
- Upperchurch Windfarm Construction Works Area

# Survey Results:

- GR3 Mount Philips Demesne
  - Groundworks within 500m of an RMP or NIAH site, will be monitored by an archaeologist under license from the National Monuments Service per PD12

| Drawn by:                                                                                                                                         | Checked by: | Date:         | Sheet Size: |
|---------------------------------------------------------------------------------------------------------------------------------------------------|-------------|---------------|-------------|
| AB                                                                                                                                                | PK          | October<br>19 | A3          |
| Aoife Butler<br>Ecopower Developments Ltd<br>Zetec House,<br>Purcellsinch Business Park, Kilkenny<br>TEL: +353 56 7750140<br>MOB: +353 88 8805644 |             |               |             |
| ECOPOWER                                                                                                                                          |             |               |             |