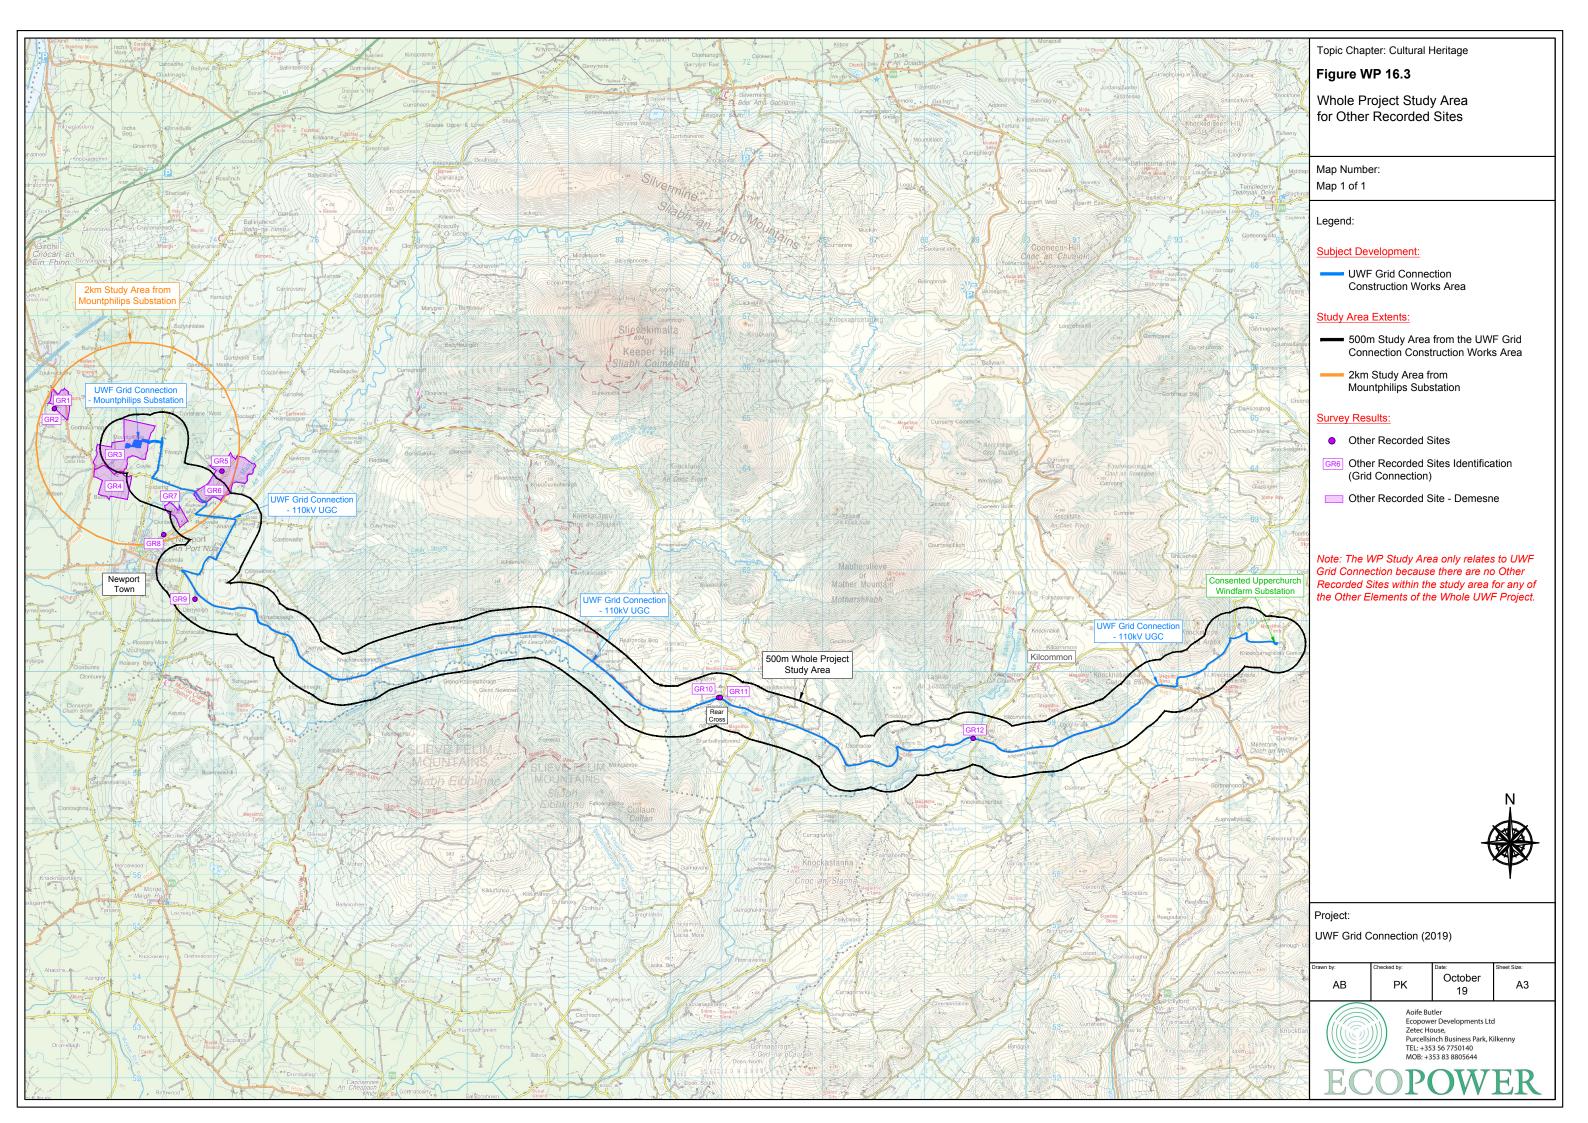

| Горіс | Chapter: | Cultural | Heritage |
|-------|----------|----------|----------|

Figure GC 16.3

UWF Grid Connection Study Area for Other Recorded Sites

Map Number: Map 1 of 1

- Subject Development:
- UWF Grid Connection Construction Works Area

## Study Area Extents:

- 500m Study Area from the UWF Grid Connection Construction Works Area
  - 2km Study Area from Mountphilips Substation

# Survey Results:

- Other Recorded Sites
- GR6 Other Recorded Sites Identification (Grid Connection)
- Other Recorded Site Demesne

| Drawn by:                                                                                                                                         | Checked by: | Date:         | Sheet Size: |
|---------------------------------------------------------------------------------------------------------------------------------------------------|-------------|---------------|-------------|
| AB                                                                                                                                                | PK          | October<br>19 | A3          |
| Aoife Butler<br>Ecopower Developments Ltd<br>Zetec House,<br>Purcellsinch Business Park, Kilkenny<br>TEL: +353 56 7750140<br>MOB: +353 88 8805644 |             |               |             |
| ECOPOWER                                                                                                                                          |             |               |             |