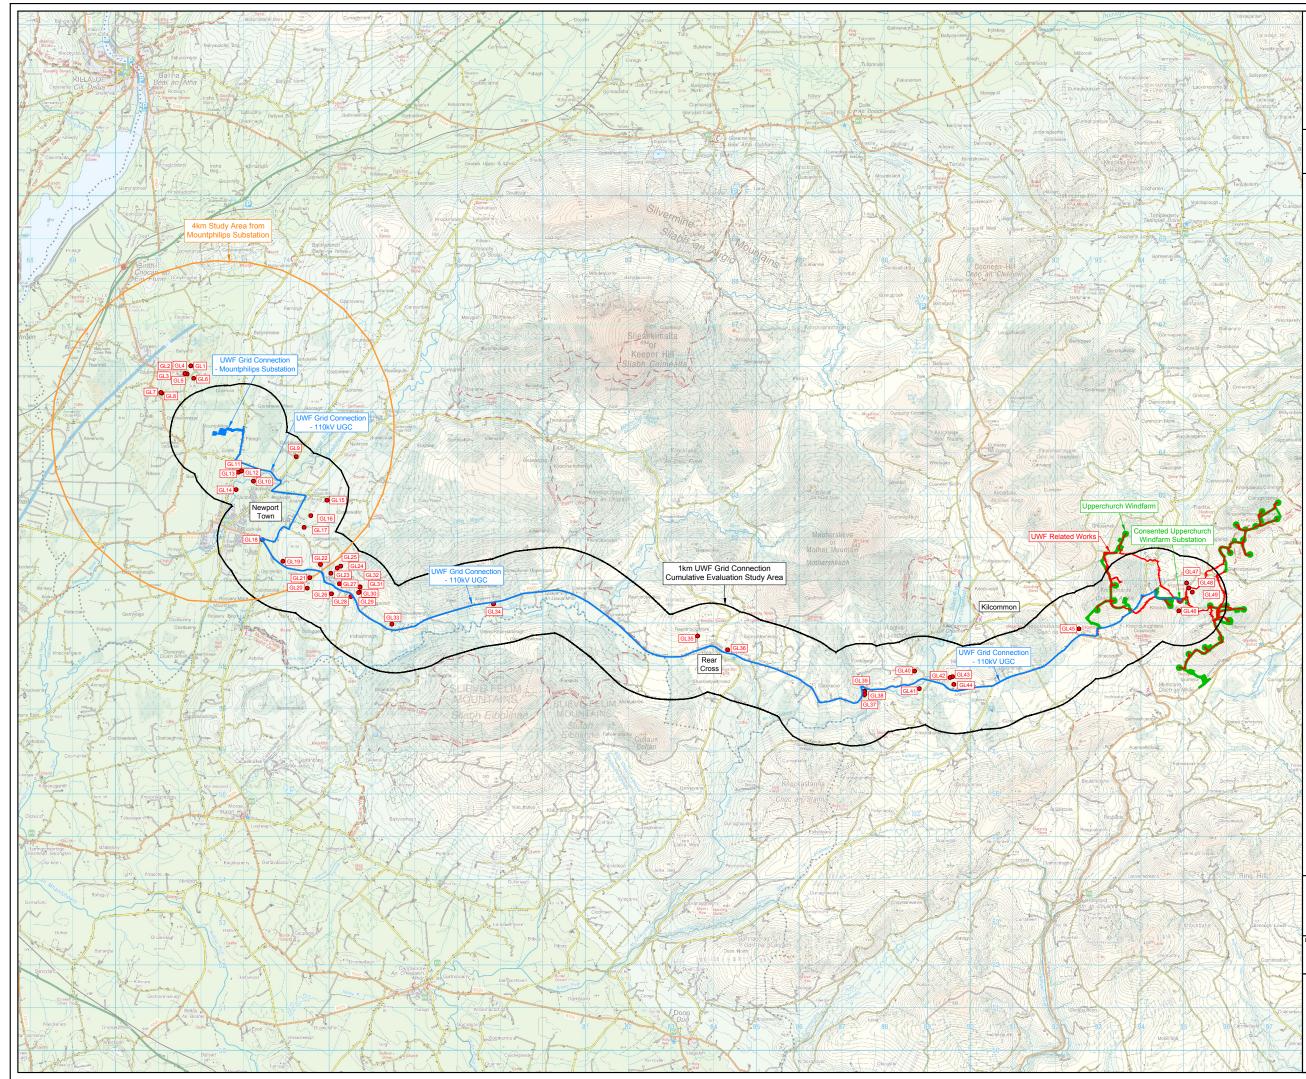

# Figure CE 16.2

UWF Grid Connection Cumulative Evaluation Study Area for Recorded Legally Protected Sites

Map Number: Map 1 of 1

#### Legend:

#### Subject Development:

UWF Grid Connection Construction Works Area

#### Study Area Extents:

- 1km Study Area from the UWF Grid Connection Construction Works Area
- 4km Study Area from the Mountphilips Substation

# Cumulative Evaluation Projects:

- UWF Related Works Construction Works Area
- Upperchurch Windfarm Construction Works Area

## Survey Results:

- Recorded Legally Protected Sites
- GL16 Recorded Legally Protected Sites Identification

## Project:

| Drawn by:                                                                                                                                         | Checked by: | Date:         | Sheet Size: |
|---------------------------------------------------------------------------------------------------------------------------------------------------|-------------|---------------|-------------|
| AB                                                                                                                                                | PK          | October<br>19 | A3          |
| Aoife Butler<br>Ecopower Developments Ltd<br>Zetec House,<br>Purcellsinch Business Park, Kilkenny<br>TEL: +353 56 7750140<br>MOB: +353 88 8805644 |             |               |             |
| ECOPOWER                                                                                                                                          |             |               |             |