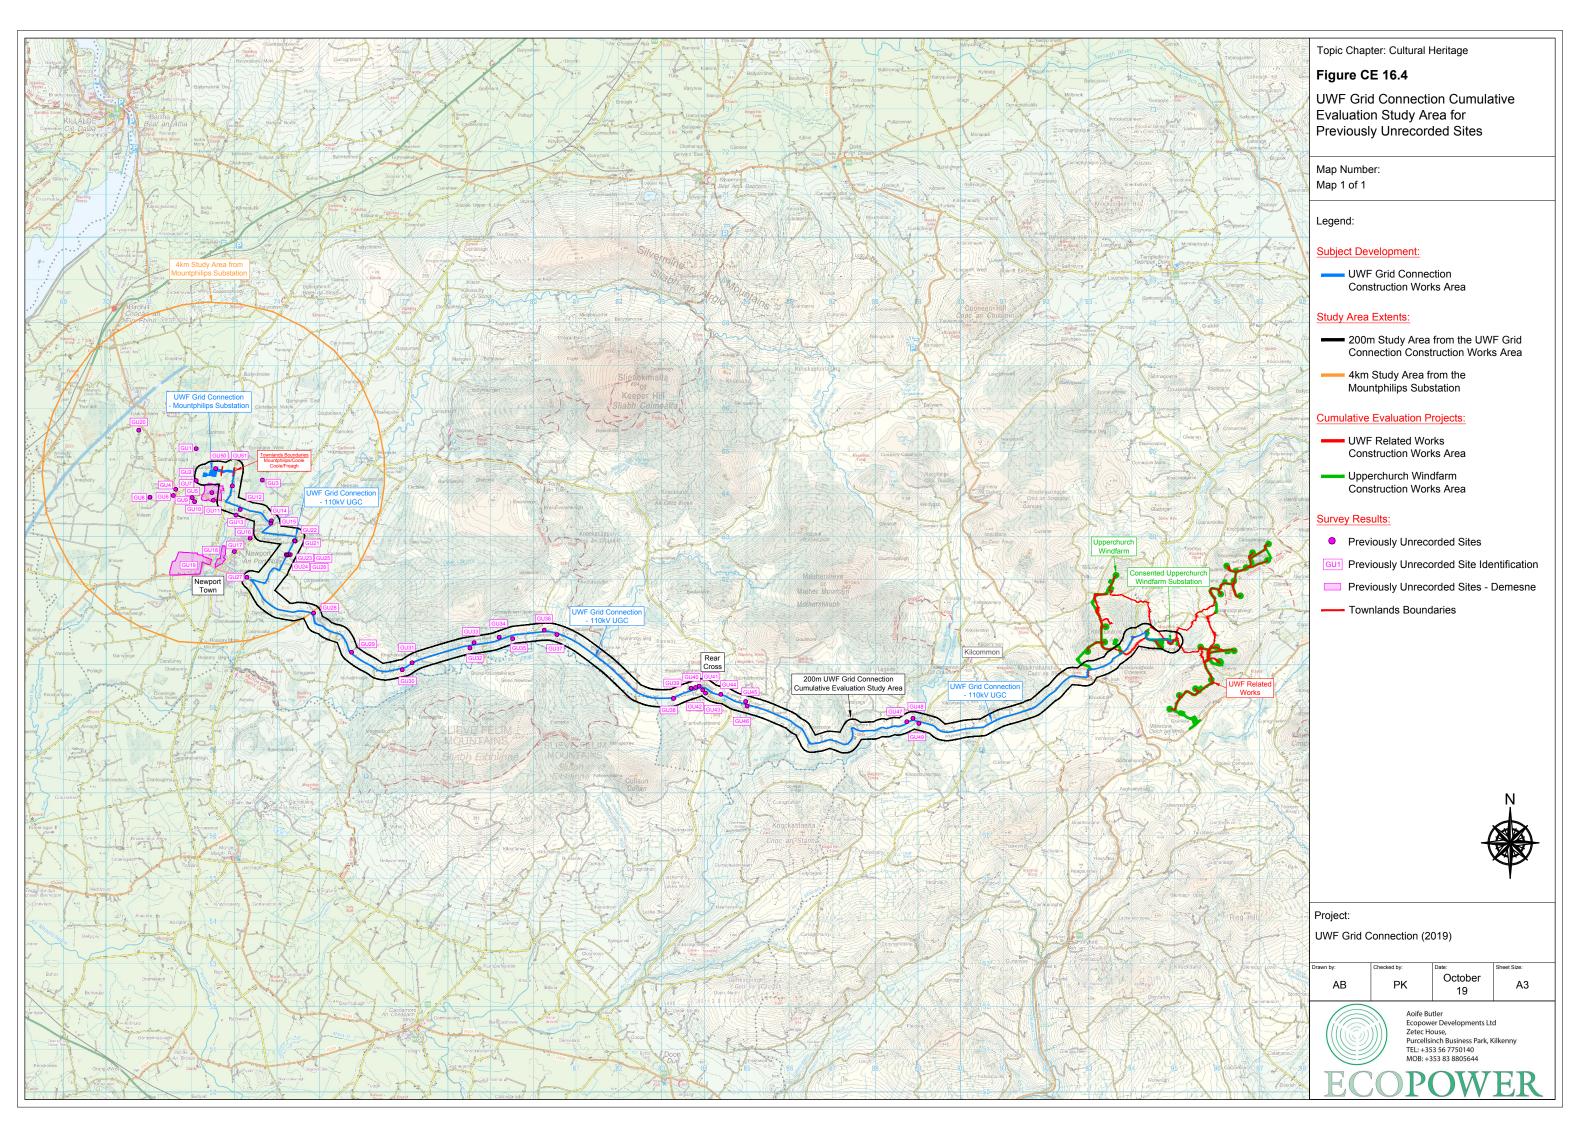

## Topic Chapter: Cultural Heritage

# Figure GC 16.4

UWF Grid Connection Study Area for Previously Unrecorded Sites

Map Number: Map 1 of 1

## Legend:

## Subject Development:

UWF Grid Connection Construction Works Area

## Study Area Extents:

- 100m Study Area from the UWF Grid Connection Construction Works Area
  - 2km Study Area from the Mountphilips Substation

# Survey Results:

- Previously Unrecorded Sites
- Gut Previously Unrecorded Site Identification (Grid Connection)
- Previously Unrecorded Sites Demesne
  - Townlands Boundaries

#### Project:

| Drawn by:                                                                                                                                         | Checked by: | Date:         | Sheet Size: |
|---------------------------------------------------------------------------------------------------------------------------------------------------|-------------|---------------|-------------|
| AB                                                                                                                                                | PK          | October<br>19 | A3          |
| Aoife Butler<br>Ecopower Developments Ltd<br>Zetec House,<br>Purcellsinch Business Park, Kilkenny<br>TEL: +353 56 7750140<br>MOB: +353 88 8805644 |             |               |             |
| ECOPOWER                                                                                                                                          |             |               |             |