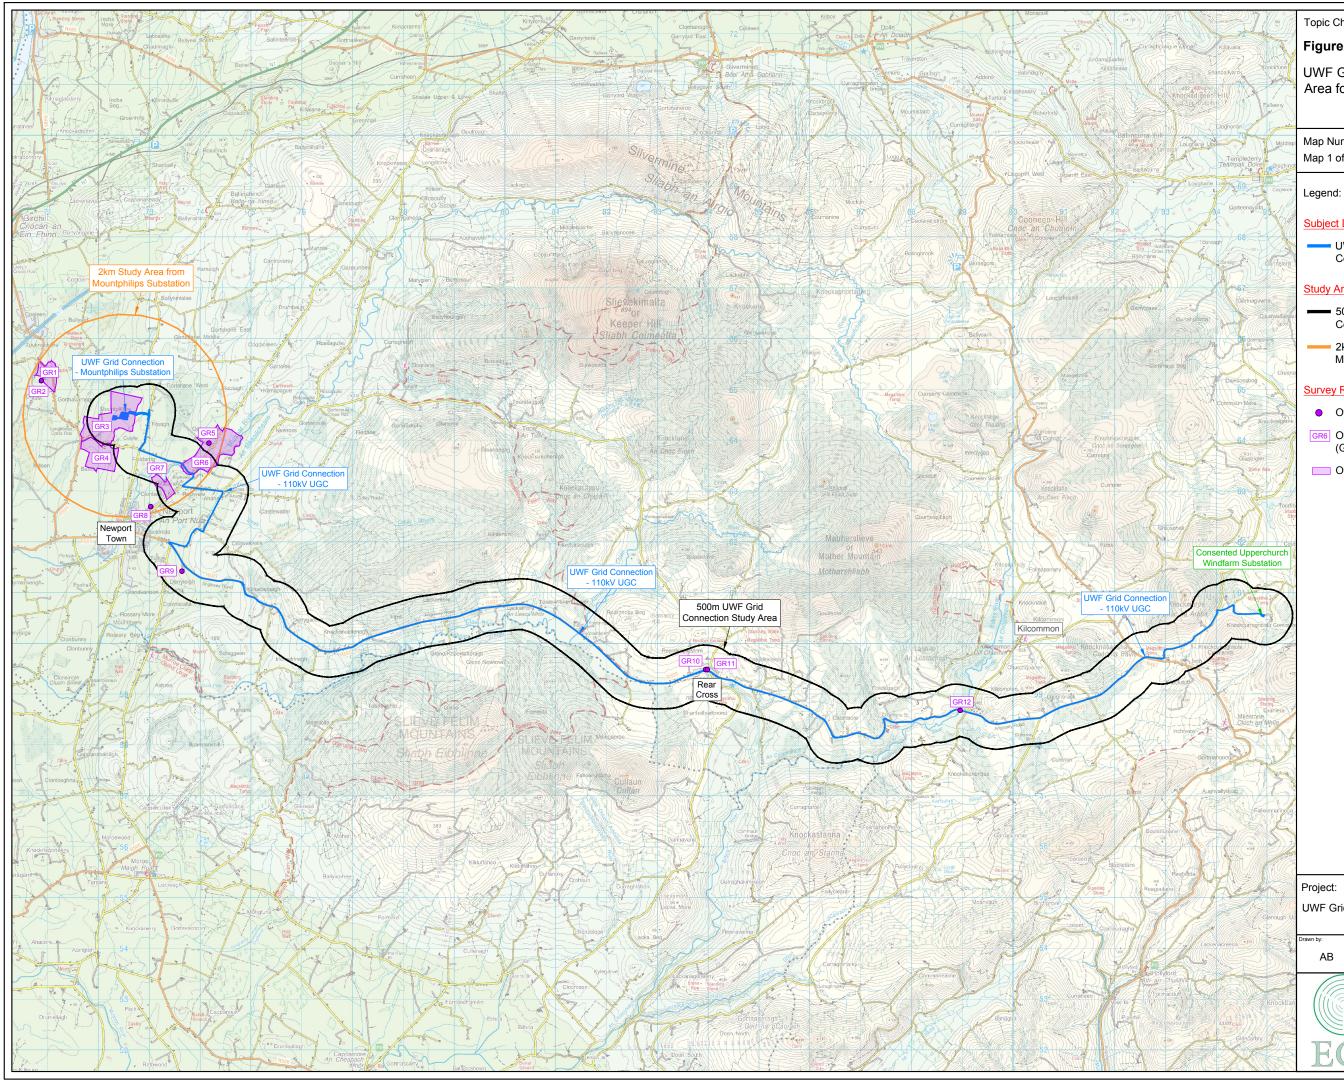

| Горіс | Chapter: | Cultural | Heritage |
|-------|----------|----------|----------|

Figure GC 16.3

UWF Grid Connection Study Area for Other Recorded Sites

Map Number: Map 1 of 1

- Subject Development:
- UWF Grid Connection Construction Works Area

## Study Area Extents:

- 500m Study Area from the UWF Grid Connection Construction Works Area
  - 2km Study Area from Mountphilips Substation

# Survey Results:

- Other Recorded Sites
- GR6 Other Recorded Sites Identification (Grid Connection)
- Other Recorded Site Demesne

| Drawn by:                                                                                                                                         | Checked by: | Date:         | Sheet Size: |
|---------------------------------------------------------------------------------------------------------------------------------------------------|-------------|---------------|-------------|
| AB                                                                                                                                                | PK          | October<br>19 | A3          |
| Aoife Butler<br>Ecopower Developments Ltd<br>Zetec House,<br>Purcellsinch Business Park, Kilkenny<br>TEL: +353 56 7750140<br>MOB: +353 88 8805644 |             |               |             |
| ECOPOWER                                                                                                                                          |             |               |             |