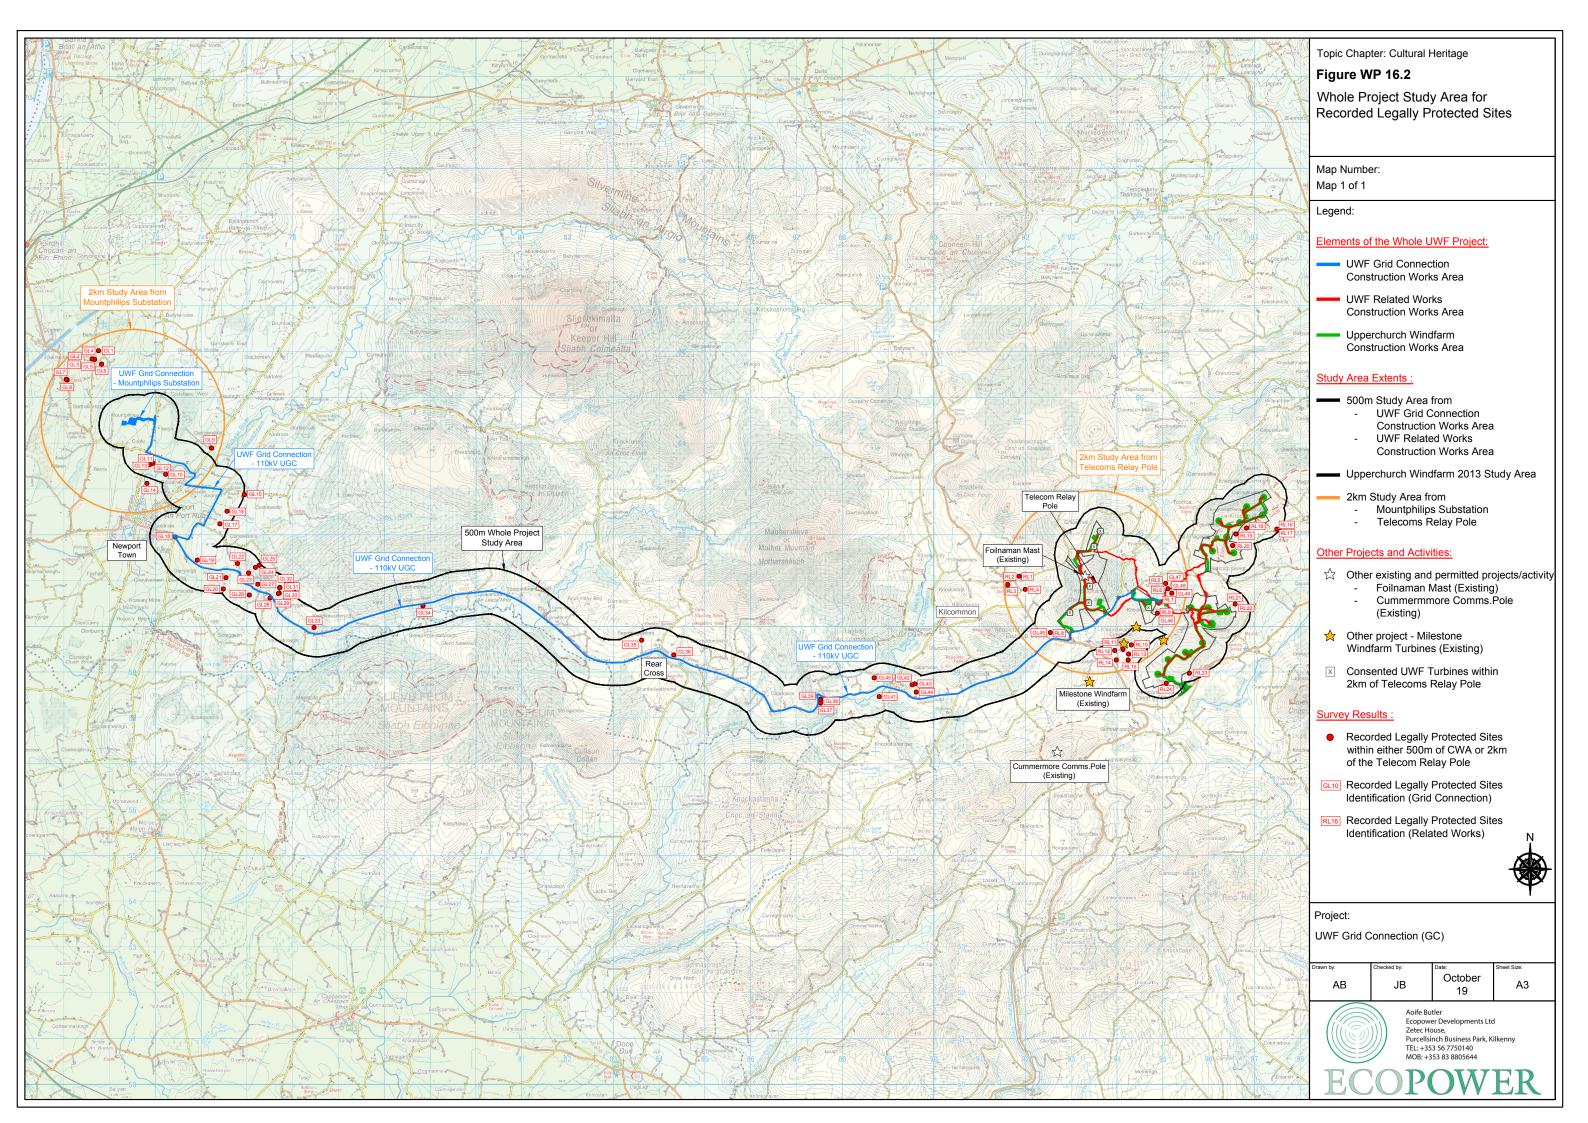

Topic Chapter: Cultural Heritage

# Figure CE 16.5

UWF Grid Connection Cumulative Evaluation Study Area for Unrecorded Subsurface Sites

Map Number: Map 1 of 1

#### Study Area Extents:

UWF Grid Connection Construction Works Area

#### Cumulative Evaluation Projects:

- UWF Related Works Construction Works Area
- Upperchurch Windfarm Construction Works Area

# Survey Results:

- GR3 Mount Philips Demesne
  - Groundworks within 500m of an RMP or NIAH site, will be monitored by an archaeologist under license from the National Monuments Service per PD12

| Drawn by:                                                                                                                                         | Checked by: | Date:         | Sheet Size: |
|---------------------------------------------------------------------------------------------------------------------------------------------------|-------------|---------------|-------------|
| AB                                                                                                                                                | PK          | October<br>19 | A3          |
| Aoife Butler<br>Ecopower Developments Ltd<br>Zetec House,<br>Purcellsinch Business Park, Kilkenny<br>TEL: +353 56 7750140<br>MOB: +353 88 8805644 |             |               |             |
| ECOPOWER                                                                                                                                          |             |               |             |