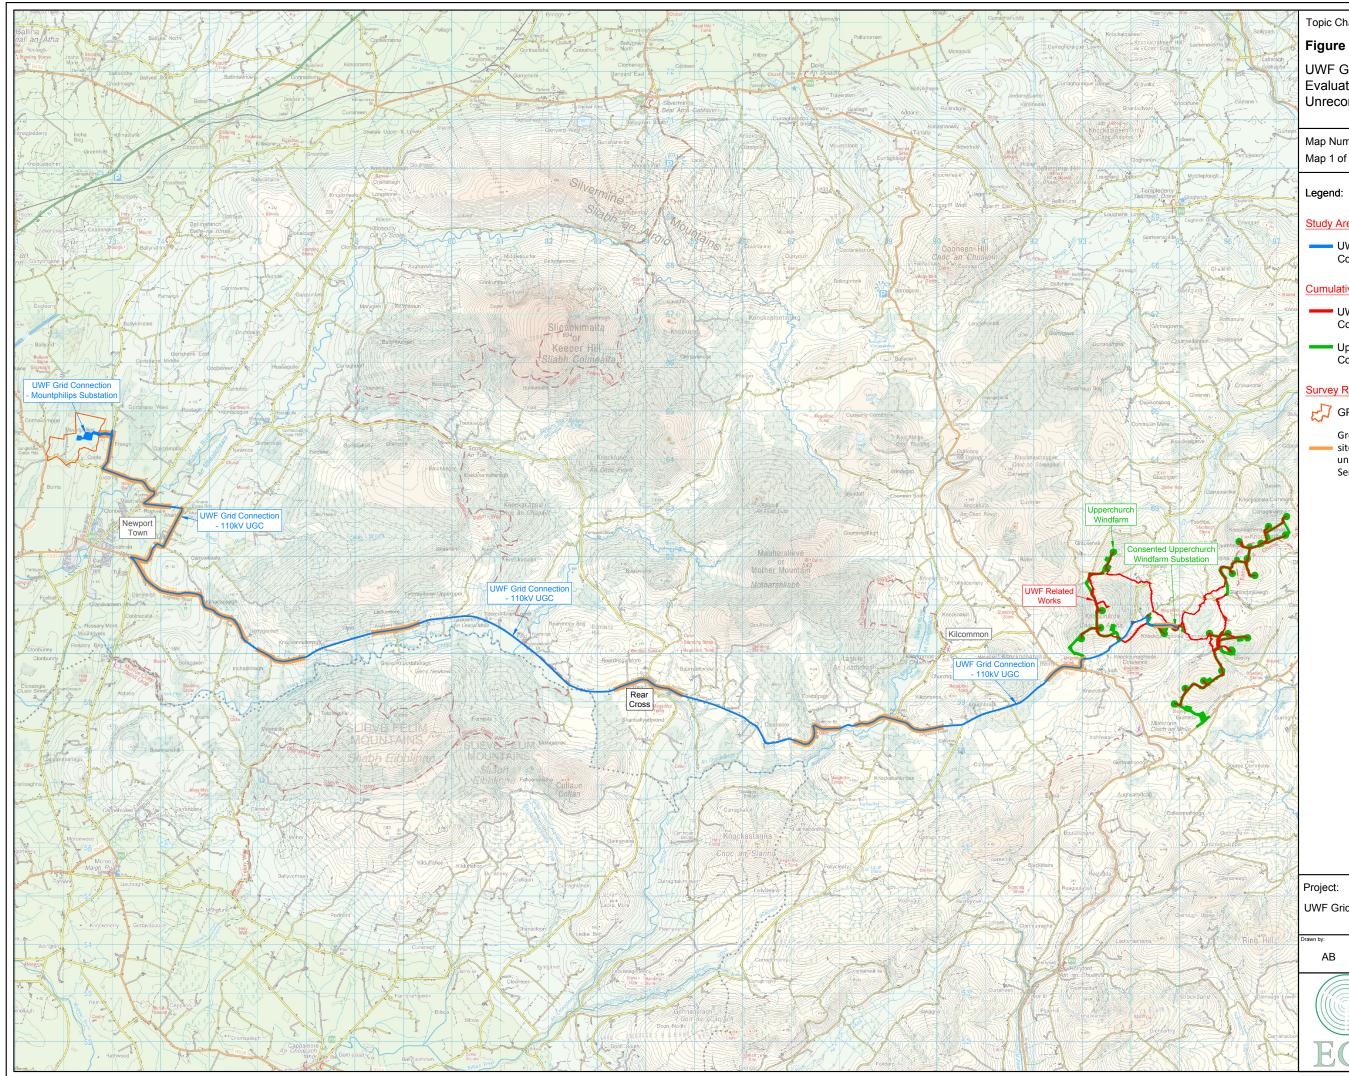

Topic Chapter: Cultural Heritage

# Figure CE 16.5

UWF Grid Connection Cumulative Evaluation Study Area for Unrecorded Subsurface Sites

Map Number: Map 1 of 1

#### Study Area Extents:

UWF Grid Connection Construction Works Area

#### Cumulative Evaluation Projects:

- UWF Related Works Construction Works Area
- Upperchurch Windfarm Construction Works Area

# Survey Results:

- GR3 Mount Philips Demesne
  - Groundworks within 500m of an RMP or NIAH site, will be monitored by an archaeologist under license from the National Monuments Service per PD12

| Drawn by:                                                                                                                                         | Checked by: | Date:         | Sheet Size: |
|---------------------------------------------------------------------------------------------------------------------------------------------------|-------------|---------------|-------------|
| AB                                                                                                                                                | PK          | October<br>19 | A3          |
| Aoife Butler<br>Ecopower Developments Ltd<br>Zetec House,<br>Purcellsinch Business Park, Kilkenny<br>TEL: +353 56 7750140<br>MOB: +353 88 8805644 |             |               |             |
| ECOPOWER                                                                                                                                          |             |               |             |