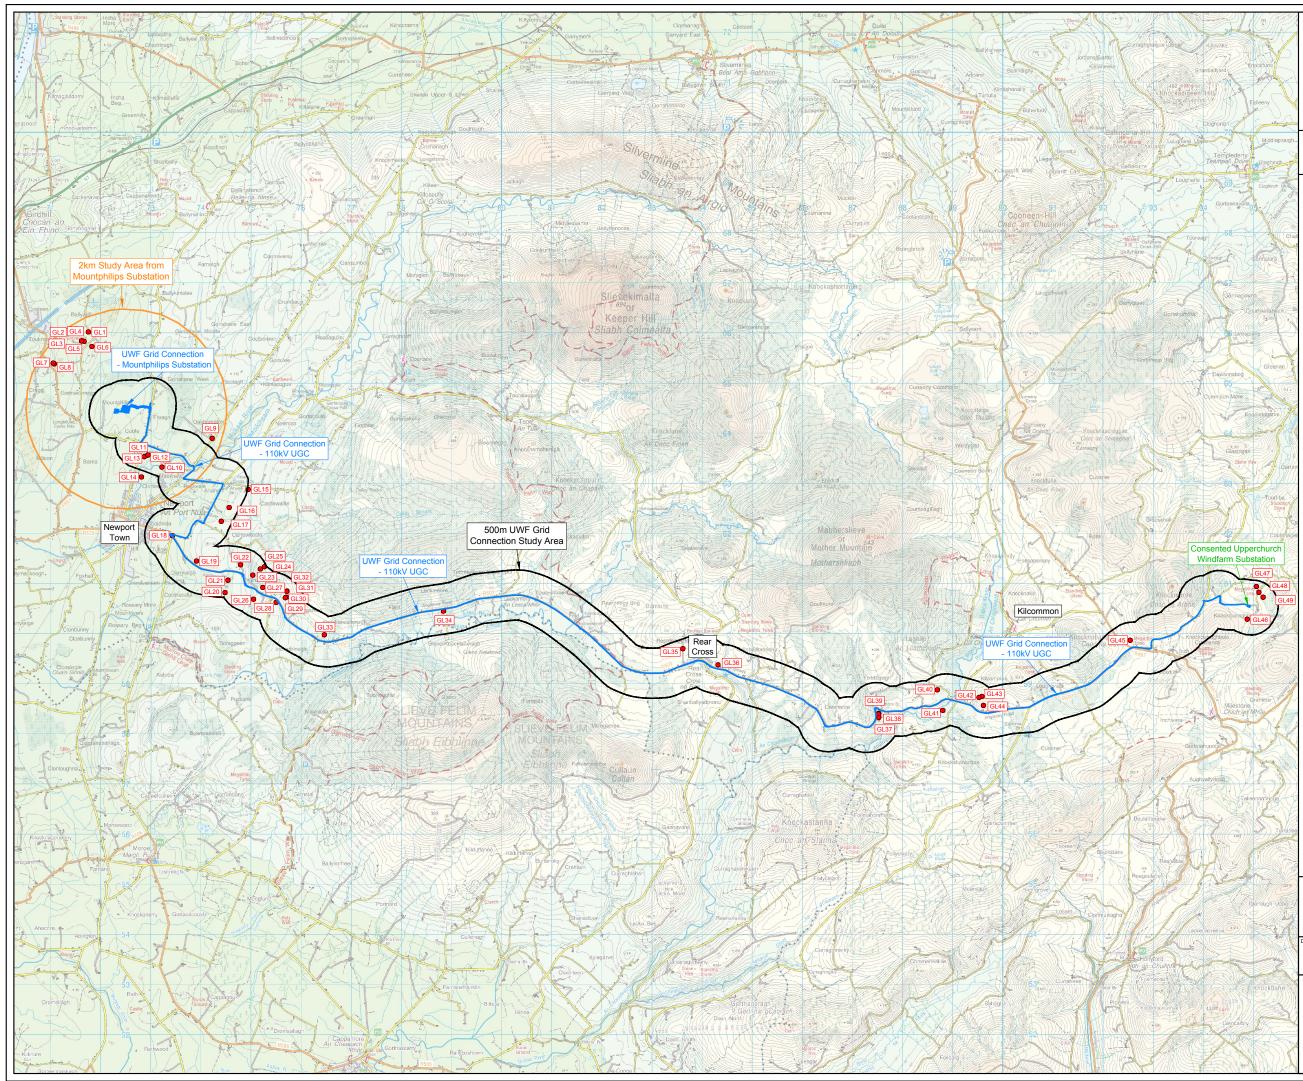

# Figure GC 16.2

UWF Grid Connection Study Area for Recorded Legally Protected Sites

Map Number: Map 1 of 1

#### Legend:

- Study Area Extents:
- UWF Grid Connection Construction Works Area
- 500m Study Area from the UWF Grid Connection Construction Works Area
- 2km Study Area from the Mountphilips Substation

## Survey Results:

- Recorded Legally Protected Sites
- GL16 Recorded Legally Protected Sites Identification (Grid Connection)