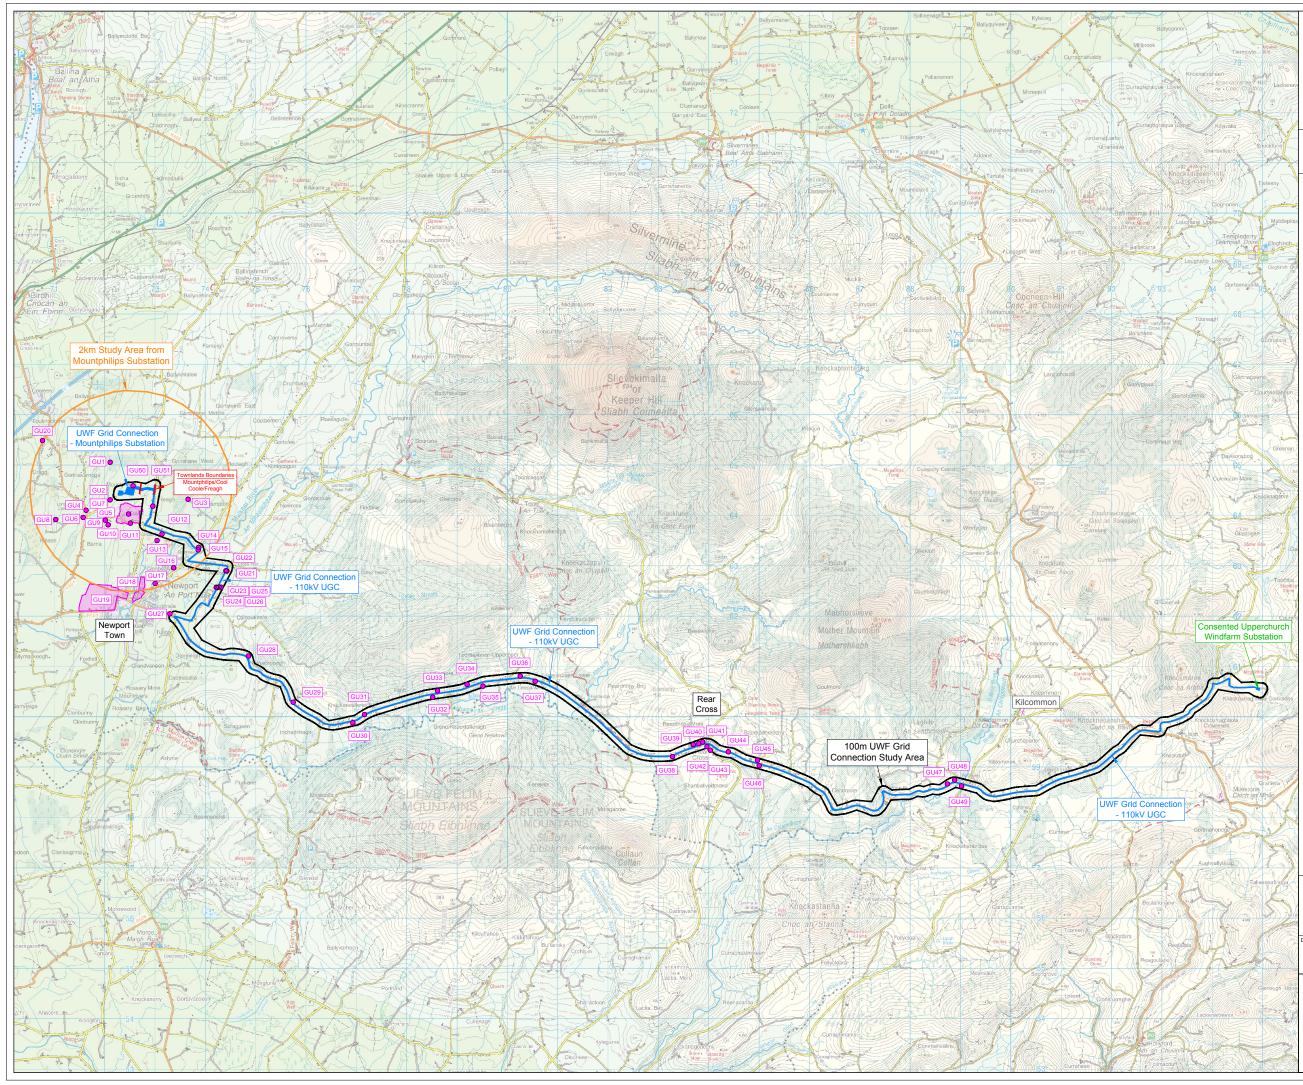

# Figure GC 16.4

UWF Grid Connection Study Area for Previously Unrecorded Sites

Map Number: Map 1 of 1

## Legend:

## Subject Development:

UWF Grid Connection Construction Works Area

## Study Area Extents:

- 100m Study Area from the UWF Grid Connection Construction Works Area
  - 2km Study Area from the Mountphilips Substation

# Survey Results:

- Previously Unrecorded Sites
- Gut Previously Unrecorded Site Identification (Grid Connection)
- Previously Unrecorded Sites Demesne
  - Townlands Boundaries